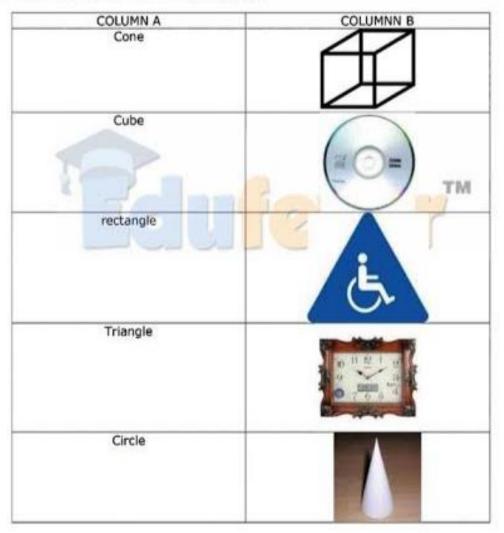

## Do the worksheet

Fill in the blanks by using the name of the shapes:

- 1. Fill in the blanks:
  - A joker's cap is in the shape of a \_\_\_\_\_
  - A \_\_\_\_\_\_ has one curved and a plane surface.
  - Opposite faces of a \_\_\_\_\_ are equal.
  - A matchbox is an example of a \_\_\_\_\_\_
  - A rectangle has \_\_\_\_\_ corners.
- 2. Match the objects with the correct shape: